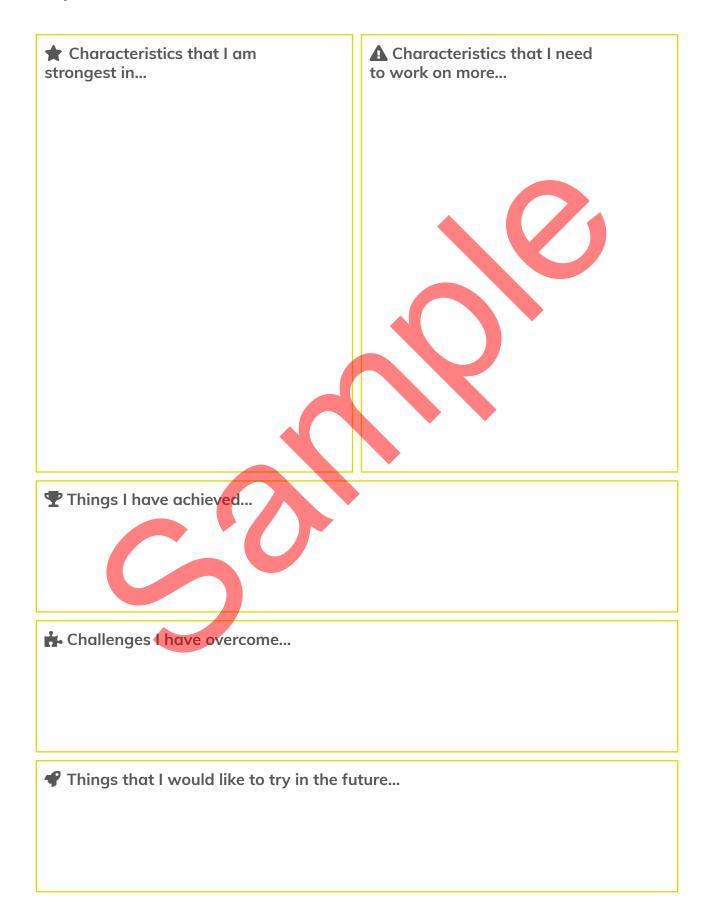

|           |        |           |
| Resilience I bounce back from set-backs – stronger                |                   |           |        | 0         |
| <b>Determination</b> I work hard and persevere over the long-term |                   |           |        | $\circ$   |
| Learner signature:                                                |                   | Date:     |        |           |
| Tutor signature:                                                  |                   | Date:     |        |           |

# **Aspiration**My definitions



| Aspiration    |  |
|---------------|--|
| Self-worth    |  |
| Self-efficacy |  |
| Self-control  |  |
| Purpose       |  |
| Resilience    |  |
| Determination |  |
| Progression   |  |

#### Aspiration

### My achievements